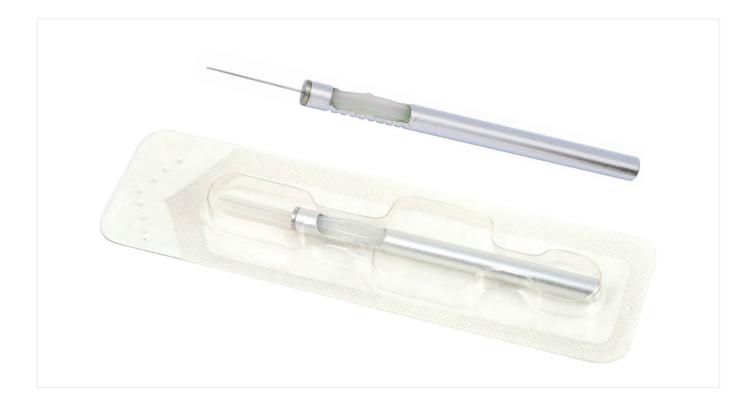

# Backflush Flute Needle with Silicon Tip Cannula

This instrument incorporates a silicon backflush reservoir on the conventional Charles flute handle as well as a silicon tip needle.

## **Product Description**

| Product Code | Description                                          | Qty. per box    |
|--------------|------------------------------------------------------|-----------------|
| MIPL/E3/20G  | Backflush flute needle with silicon tip cannula -20G | 1 pc. (Sterile) |
| MIPL/E3/23G  | Backflush flute needle with silicon tip cannula -23G | 1 pc. (Sterile) |