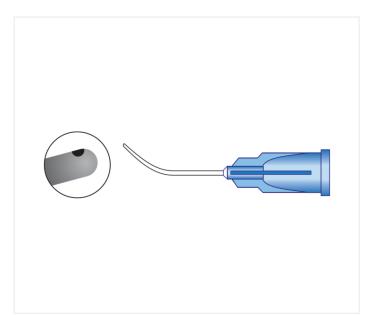

# **Cortex Aspirating Cannula**

Disposable ophthalmic cannula used for aspirating cortical debris when chamber is maintained with either an anterior chamber maintainer or a viscoelastic substance.

#### **Features**

- Thin wall cannula used for maximum flow
- CE certified