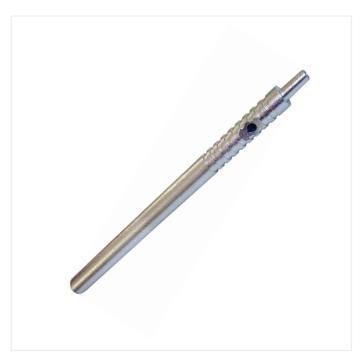

# Flute Handle (Charles)

This is a simple instrument for passive aspiration of intraocular fluids.

## **Product Description**

| Product Code | Description            | Qty. per box |
|--------------|------------------------|--------------|
| MIPL/N8      | Flute Handle (Charles) | 1 pc.        |

#### **Features**

- Supplied unsterile
- User friendly design/ergonomic grip
- CE Certified