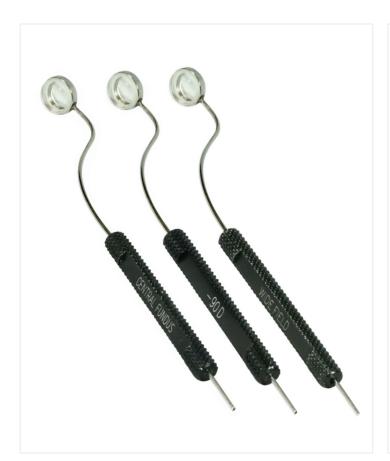

# **Irrigating Vitrectomy Lens Set**

This set comprises of 3 lenses which have a provision to attach the infusion line for irrigation during a VR surgery.

## **Product Description**

| Product Code | Description    | Field of View | Magnification            | Contact Diameter | Qty. per box |
|--------------|----------------|---------------|--------------------------|------------------|--------------|
| MIPL/L2/BC   | -90D/Biconcave | 255           | 0.80 X<br>(air filled)   | 10 mm            | 1 pc.        |
| MIPL/L2/WF   | Widefield      | 483           | 0.50 X<br>(fluid filled) | 10 mm            | 1 pc.        |
| MIPL/L2/CF   | Central Fundus | 36            | 1.00 X                   | 10 mm            | 1 pc.        |

### **Features**

- High quality glass optics for clear images
- Lens description engraved on the handle for easy identification
- Flexibility to order individual lenses
- CE Certified