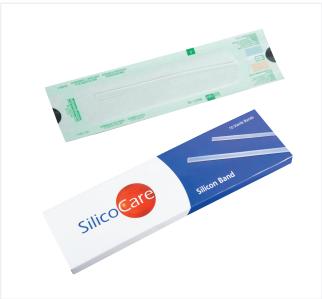

# Silicon Band

Scleral buckling devices are used in a retinal detachment surgery.

#### **Features**

- Made from medical grade silicon in USA
- Double pouch packed
- EO Sterilised
- Free sleeve with each band