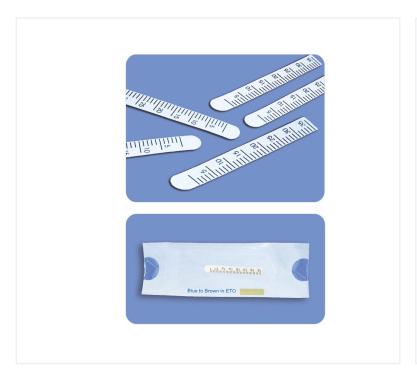

# Tear Touch (Schirmer Tear Test Strips)

This diagnostic strip made from the Whatman No 41 filter paper measures the amount of tear production.

### **Indications**

Used for measurement of Tear Production

### **Specifications**

- Each strip has a printed mm scale so that they can be easily read and recorded
- Available as sterile strips in individual pouches
- Innovative peel open packing with transparent film on one side
- CE certified

### Sterilization

Products are sterilized through Ethylene Oxide (EO) according to a validated cycle.

A-260, Okhla Industrial Area, Phase - 1, New Delhi - 110020, India
T: (+91-11) 4270 1030, 31 | E: sales@madhuinstruments.com | www.madhuinstruments.com
Customer Care No. +91 9810866176 (for international queries), +91 7428186111 (for domestic queries)